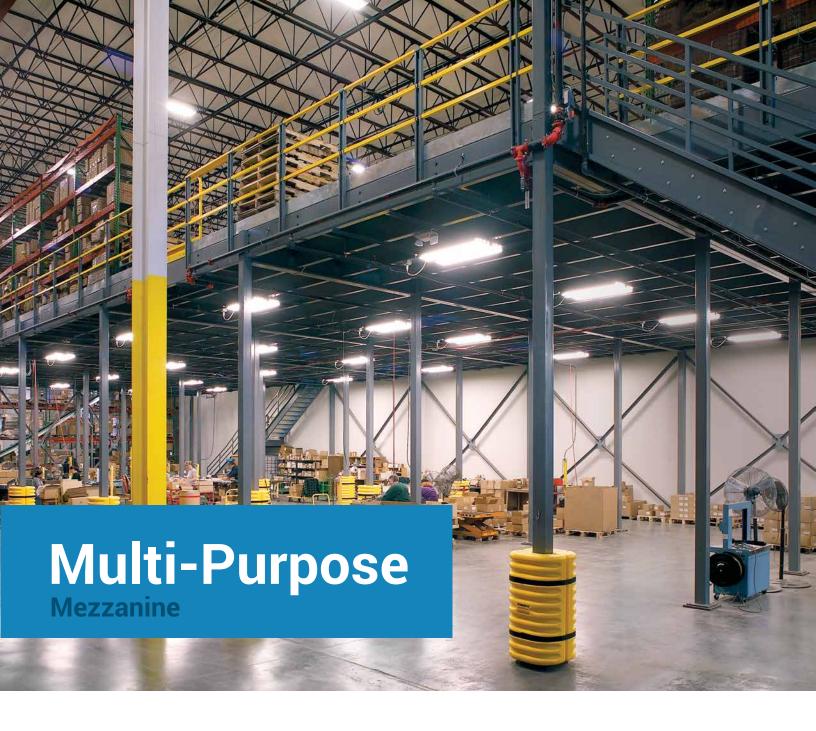

Increase your manufacturing or warehousing capacity fast. Double your floorspace without incurring moving, renovation or new construction costs. you need a little or a lot more floor space, Cogan has the perfect mezzanine solution to fit your needs, your timing, and your budget. Our engineers will work closely with you to transform unused vertical space into a profitable storage area. Just send us your additional space requirements and we will return an AutoCAD drawing showing precisely how your mezzanine will be configured within the existing layout of your facility, matching its exact height, area and load requirements.

Increase your manufacturing capacity fast with a high-performance Cogan mezzanine. Whether