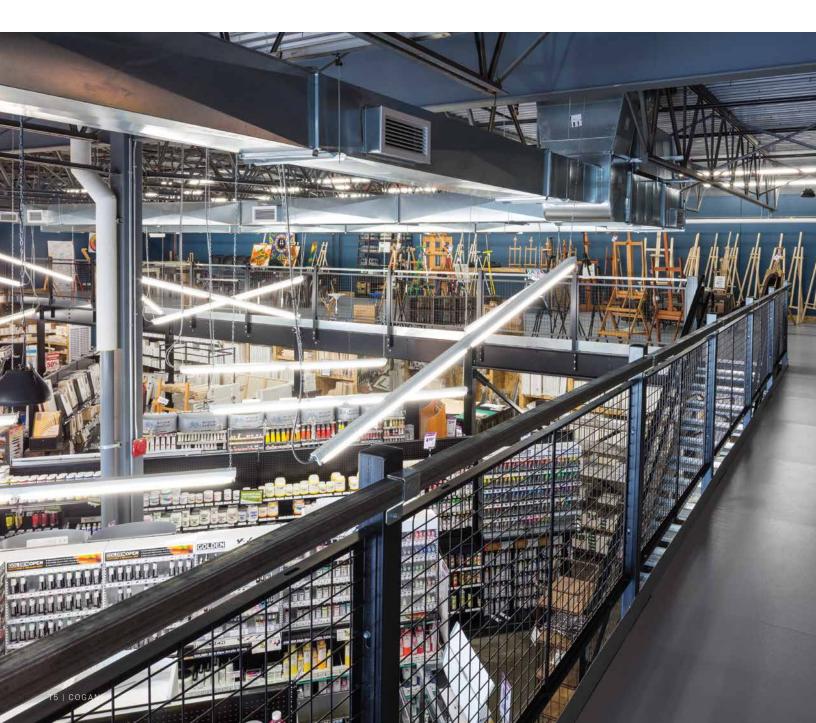

## Retail Store Mezzanine

Eliminate clutter for an enhanced shopping experience that will bring customers back again and again.

Have you outgrown your retail store? Cluttered display aisles not only make merchandise difficult to find, but a crowded sales floor can easily overwhelm customers. Avoid disruption and increase profits by adding a mezzanine level to your existing retail space. With your sales floor instantly doubled, you will have a larger area to display products. Customers will easily be able to locate key items, vastly improving their shopping experience.