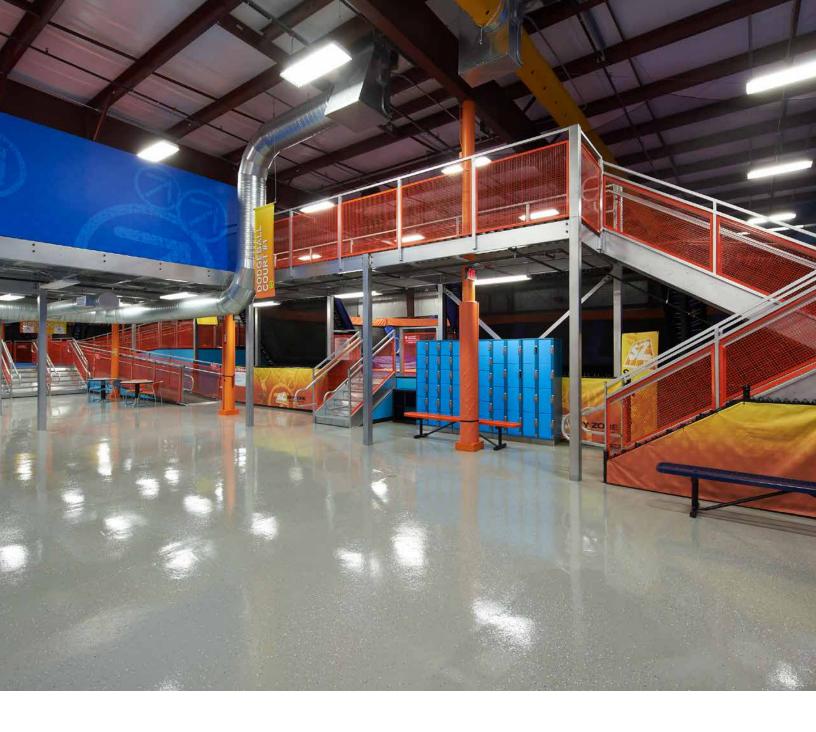

#### Kid's Fun Zone Mezzanine

From indoor trampolines to giant ball pits and much more, Cogan mezzanines are sure to elevate the way you celebrate. Any kind of youth recreation center demands a dynamic space, full of vibrant colors, excitement and activities-galore. Who says you can't bounce on a trampoline, leap into a giant ball pit, and play a game dodge ball all in one place? Cogan mezzanines offer the versatility and adaptability you need to turn every kid's dream into reality. Extra-wide staircases, wire mesh handrail and multi-tier designs create the perfect environment for safe, healthy and happy play.