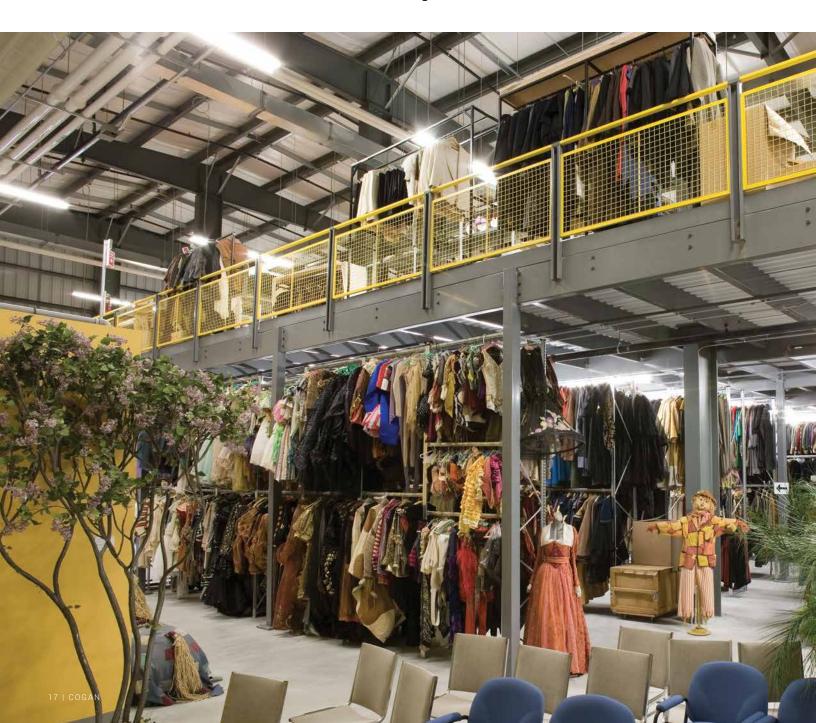

### Theatre Prop Storage Mezzanine

Never miss a cue with Cogan mezzanines for theatre costume and prop storage. Guaranteed to steal the show! The logistics of coordinating a large-scale theatre event is a major undertaking. Razor sharp organization is essential to keep multiple productions running smoothly. With hundreds of costume and set changes, lighting and music cues, and countless props, there is zero space for backstage clutter. Utilize a Cogan mezzanine and create a seamlessly fuctional dressing room, storage, and backstage waiting area. From opening lines to curtain call, Cogan mezzanine are guarateed to steal the show!