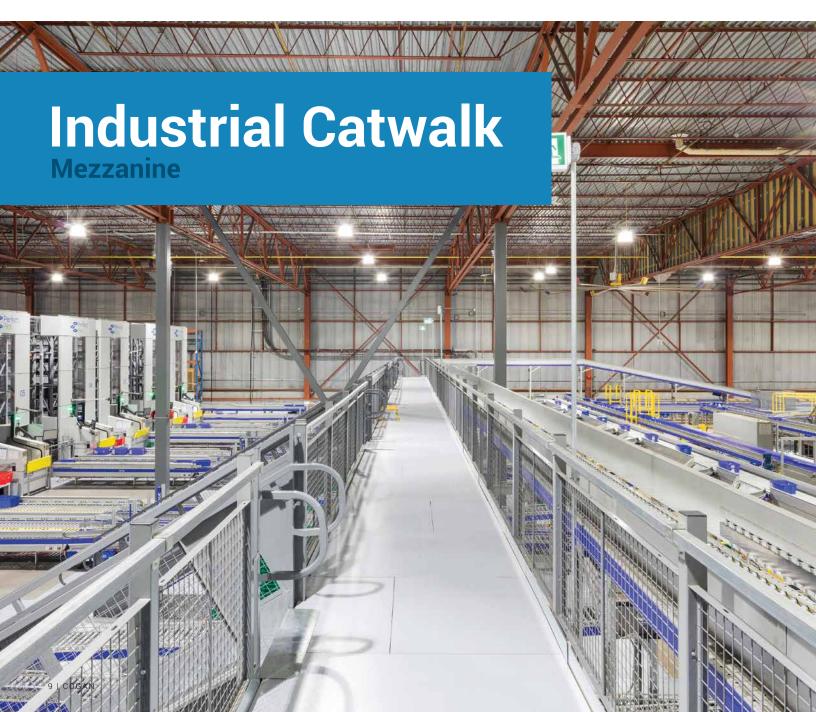

Cogan industrial catwalk mezzanines improve in-plant circulation and provide secure work platforms for overhead maintenance.

Safely access and direct traffic around equipment with a Cogan industrial catwalk mezzanine.

Elaborate conveyor and sortation systems can leave a large footprint on your production floor. Built to work around your existing floorplan, Cogan catwalks create walkway space above major process areas. Important equipment can be worked on from a solid surface that won't buckle or sway when in use. Warehouse racks, high shelving and attic spaces can also be reached with ease. Your employees will remain safe when working at heights.