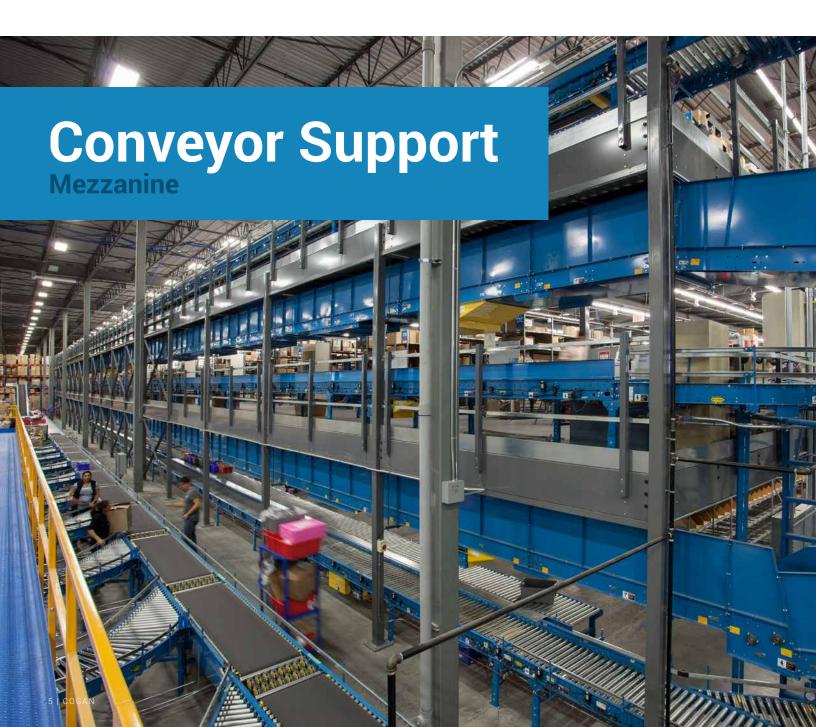

Quality, strength, and efficiency to keep your process running smoothly. From conception to installation, a Cogan mezzanine is innovation at it's best.

Don't be afraid to challenge a Cogan mezzanine! Constant movement and vibration can be tough on a structure, but a conveyor support mezzanine will live up to the rigorous pace of your work environment. When high-speed conveyors move over 40,000 packages a day, you need a support structure that won't flinch under pressure. Not only will a Cogan mezzanine double your floor space, but the wide span design will increase visbility, functionality and safety for both your workers and your equipment. Convert your unsued overhead space into a profitable conveyor support mezzanine.