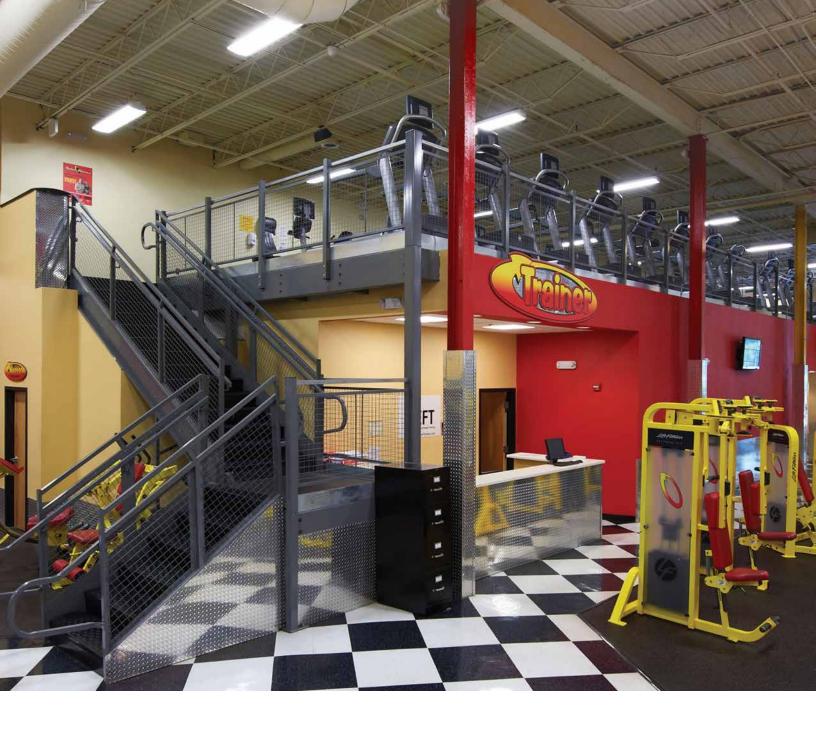

#### Fitness Center Mezzanine

Sometimes the best way to trim down is to build up. Get lean with Cogan mezzanines. We're here to spot you! Sweat out the competition with a Cogan mezzanine. Heavy-duty structural components support weight lifting machines, cardio equipment and high-impact activities. Reduce wait times by integrating a larger selection equipment or bigger training and practice areas. Whether you require additional space for an indoor sports complex or driving range, batting cages, rock climbing gym, CrossFit club or even a school gymnasium, Cogan mezzanines are in a league of their own.