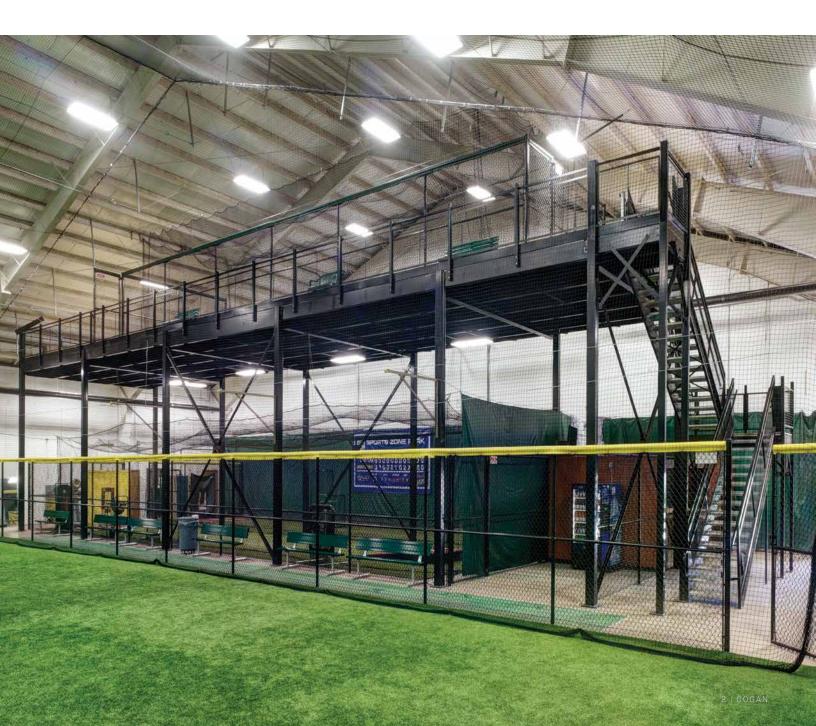

### **Sports Facility** Mezzanine

An all-star player in your starting lineup. Knock it out of the park with a Cogan sports facility mezzanine. Don't get boxed in a corner by space shortages! Install a Cogan mezzanine and make sure your sports facility is up to scratch. Versatile to accomodate a range of applications, a Cogan mezzanine can easily double the playing field in your athletics center. Whether you require extra space for you an indoor soccer complex, driving range, baseball batting area, or even a school gym, Cogan mezzanines are in a league of their own. Just another part of our all-star track record!