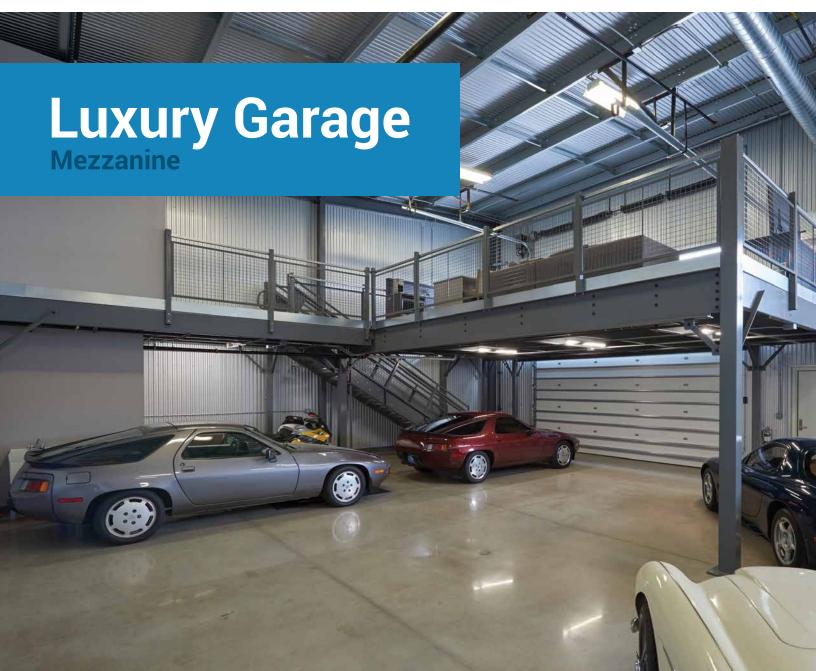

Make your luxury garage a home away from home. Harness the potential for a complete lifestyle experience with Cogan mezzanine.

Garagetown communities are a thriving new trend for serious automotive enthusiasts. Luxury condo garages make the perfect safe storage solution to keep high-end cars in pristine condition. However, a large car collection can quickly overwhelm the unit, leaving little space for a workshop or leisure area. The integration of a mezzanine creates the opportunity for total personalization. Owners can transform their second level in to a fully appointed entertainment area. Accommodate family, friends and fellow car aficionados with a bar, lounge space and restroom.