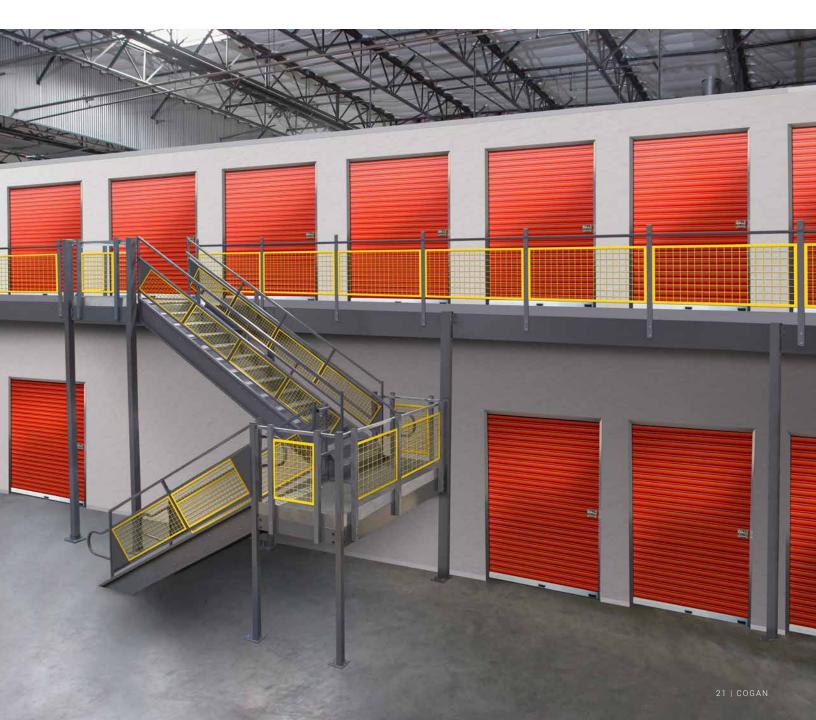

## Self-Storage

#### Mezzanine

Make the most out of your selfstorage building conversion with a fully-integrated freestanding mezzanine. Designed to fit within the parameters of a predetermined layout, a mezzanine allows an existing building to be transformed into a self-storage facility by adding a second or even third floor. Accommodate more storage units and rent to the maximum number of tenants. The freestanding structure also means the facility can grow and change with the needs of the surrounding community. Units can be modified, removed or consolidated - a significant advantage over a static shelf-supported mezzanine.